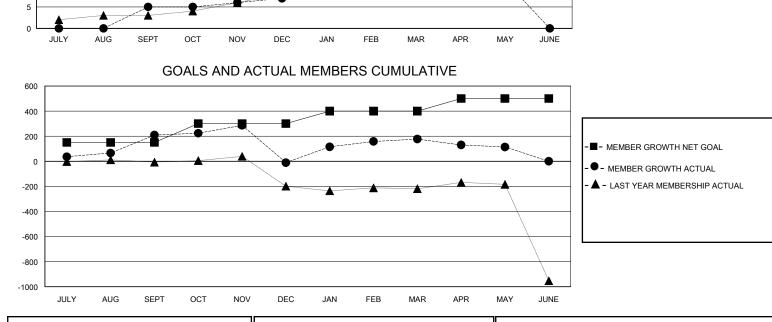

## MONTHLY MEMBERSHIP PROGRESS REPORT

District 325 R

Results as of: 5/31/2024

| GMT:          |                                     | LOC         | ATION NEPAL   |                       |                         |                         | GMT CA                                             |  |
|---------------|-------------------------------------|-------------|---------------|-----------------------|-------------------------|-------------------------|----------------------------------------------------|--|
|               | Club                                | S           |               | Members               |                         |                         |                                                    |  |
|               | RESULTS FOR                         | R 2023-2024 |               | RESULTS FOR 2023-2024 |                         |                         |                                                    |  |
| QUARTER       | NEW CLUB GOAL                       | NEW CLUBS   | DROPPED CLUBS | QUARTER               | MBER GROWTH NET<br>GOAL | MEMBER GROWTH<br>ACTUAL | DROPPED<br>MEMBERS ACTUAL<br>(including transfers) |  |
| JULY/AUG/SEPT | 10                                  | 5           | 3             | JULY/AUG/SEPT         | 150                     | 347                     | 118                                                |  |
| OCT/NOV/DEC   | 0                                   | 2           | 16            | OCT/NOV/DEC           | 150                     | 162                     | 375                                                |  |
| JAN/FEB/MAR   | 15                                  | 4           | 1             | JAN/FEB/MAR           | 100                     | 265                     | 63                                                 |  |
| APR/MAY/JUNE  | 20                                  | 0           | 4             | APR/MAY/JUNE          | 100                     | 35                      | 89                                                 |  |
| 45            | GOALS                               | AND ACTUA   | L NEW CLUBS C |                       |                         |                         |                                                    |  |
| 40            |                                     |             |               |                       |                         | r                       |                                                    |  |
| 35            |                                     |             |               | /                     |                         |                         |                                                    |  |
| 30            |                                     |             |               | /                     |                         | -■- CURRENT YEAR GO     |                                                    |  |
| 25            | - O - CURRENT YEAR ACTUAL NEW CLUBS |             |               |                       |                         |                         |                                                    |  |
| 20            |                                     |             | /             |                       |                         |                         |                                                    |  |